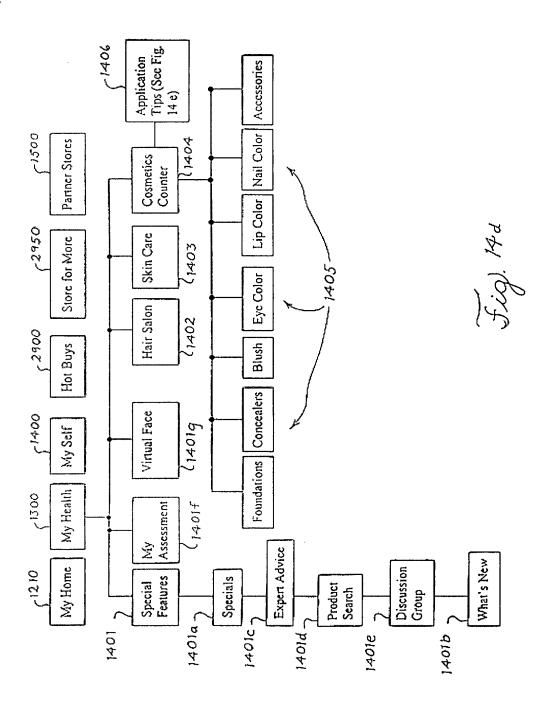

7/40

What amount of income would fulfill your dreams (annual, monthly)?

How many customers could you interest in purchasing products?

How much would these customers purchase (annual, monthly)?

How many people could you interest in supplementing their income with their own business?